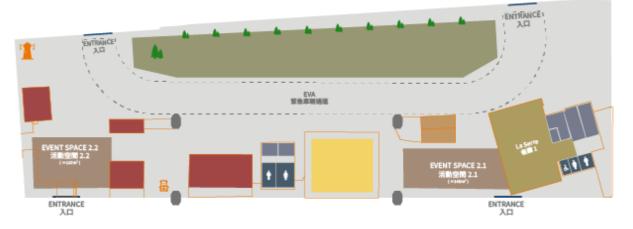

### AQUABEAT 02 (90 Hoi Bun Road) 觀塘海濱活動空間 02 (海濱道90號)

AQUABEAT 03 (86 Hoi Bun Road) 觀塘海濱活動空間 03 (海濱道86號)