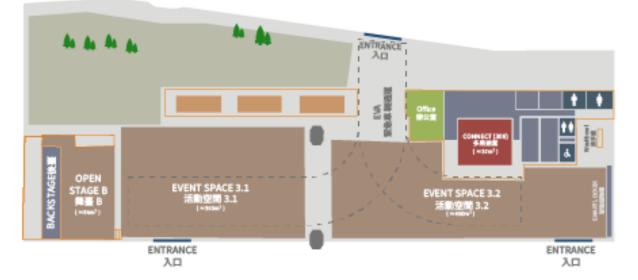

### AQUABEAT 02 (90 Hoi Bun Road) 觀塘海濱活動空間 02 (海濱道90號)

AQUABEAT 03 (86 Hoi Bun Road) 觀塘海濱活動空間 03 (海濱道86號)