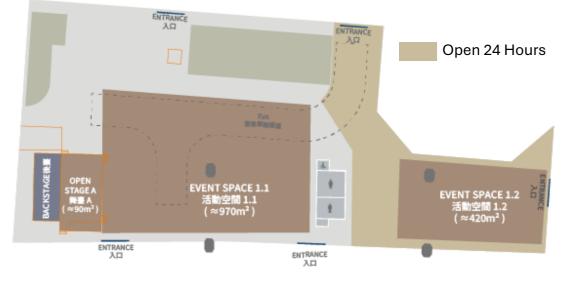

be leashed and wear a suitable muzzle
  - (iv.) Pets must be properly controlled to avoid causing disturbance or harm to others
- 13. The venue will be temporarily closed during the following severe weather conditions and will reopen only when the warning is lifted and safety conditions permit:
  - (i.) Typhoon Signal No. 8 or above
  - (ii.) Black Rainstorm Warning
  - (iii.) Government-declared "Extreme Conditions"
- 14. In case of discrepancies between the Chinese and English versions of these terms, the Chinese version shall prevail.
- 15. In the event of any dispute, AquaBeat reserves the right to make the final decision regarding the above terms.

#### User Guidelines – General Last updated: 6 Jun 2025

# AQUABEAT 觀塘海濱活動空間

#### AQUABEAT 01 (126 Hoi Bun Road) 觀塘海濱活動空間 01 (海濱道126號)



### AQUABEAT 02 (90 Hoi Bun Road) 觀塘海濱活動空間 02 (海濱道90號)



AQUABEAT 03 (86 Hoi Bun Road) 觀塘海濱活動空間 03 (海濱道86號)